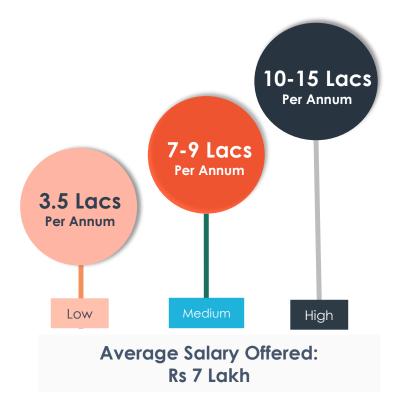

# **OUR PLACEMENT RECORD**

We transform students into an employable job ready professional through extensive knowledge driven practical sessions, guest lectures, soft skills training, resume building workshops, mock interviews & intensive interview preparation.

The salary ranges are indicative and will vary according to other factors like qualification, number of years of relevant experience etc.

56,00+

LEARNERS PLACED

**13 LPA** 

HIGHEST SALARY IN ANALYTICS

13.65 LPA

HIGHEST SALARY IN FINANCE

540+

CORPORATES AS
PLACEMENT
PARTNERS