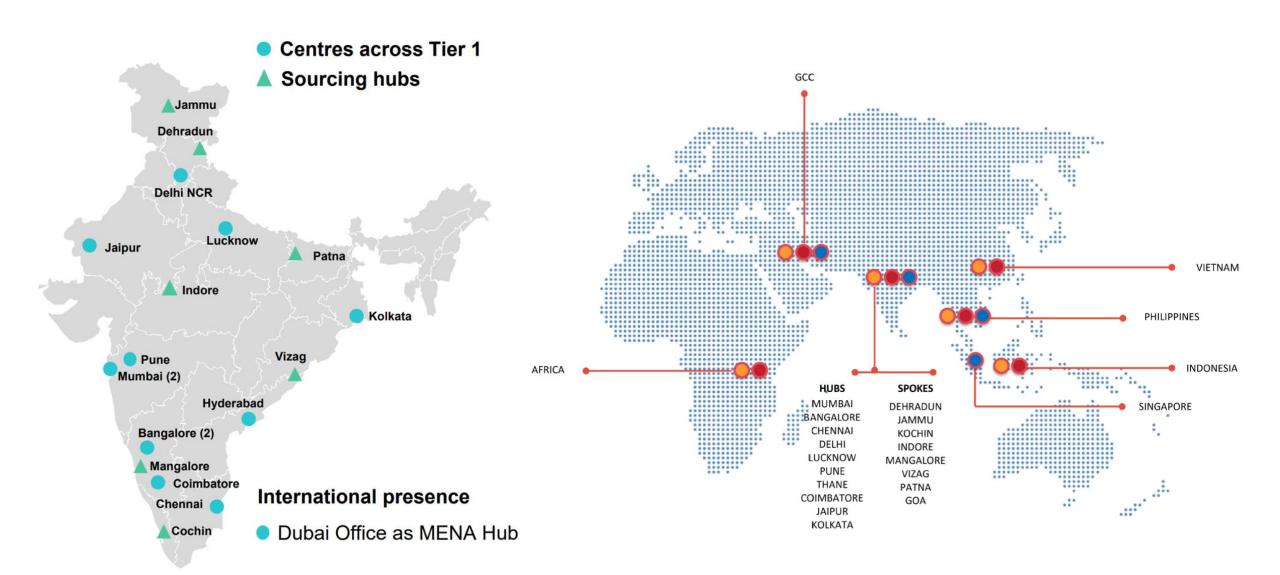

# IMARTICUS LEARNING - GLOBAL PRESENCE

# **OUR GLOBAL PRESENCE**

# **INDIA**

WEST: Mumbai | Thane | Pune | Ahmedabad

NORTH: Jaipur | Delhi | Gurgaon | Noida | Chandigarh | Lucknow

**SOUTH:** Bangalore Koramangala | Bangalore Marathahalli | Chennai | Hyderabad | Coimbatore

**UAE**Dubai